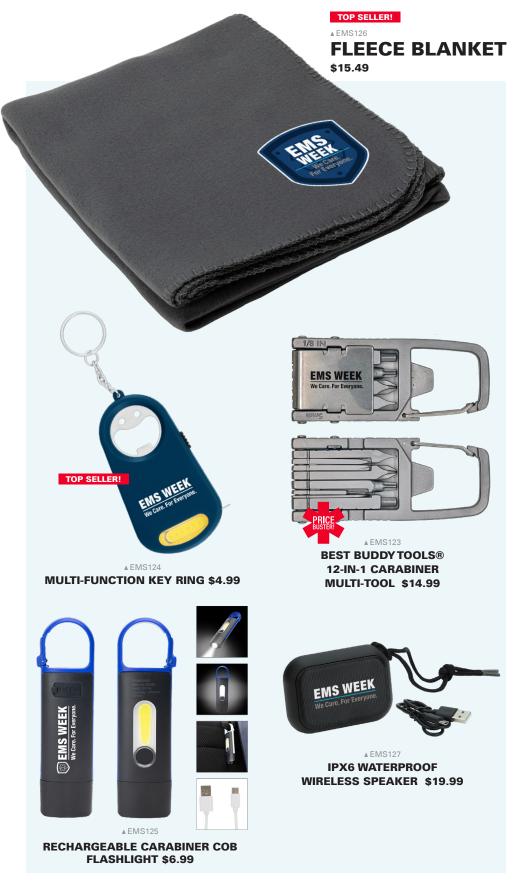

# TAKE NOTE

**JOTTER NOTEBOOK \$3.99** 

▲ EMS120

**METAL STYLUS PEN** W/ LED LIGHT \$3.19