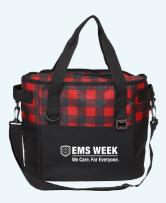

### www.jimcolemanstore.com/acep

RECYCLED PLASTIC DUALTONE STRAWTUMBLER minimum order: 50 pieces Starting at \$10.99

▲ EMS304
PLAID INSULATED **COOLER BAG** 

minimum order: 30 pieces Starting at \$25.99

minimum order: 30 pieces Starting at \$20.99