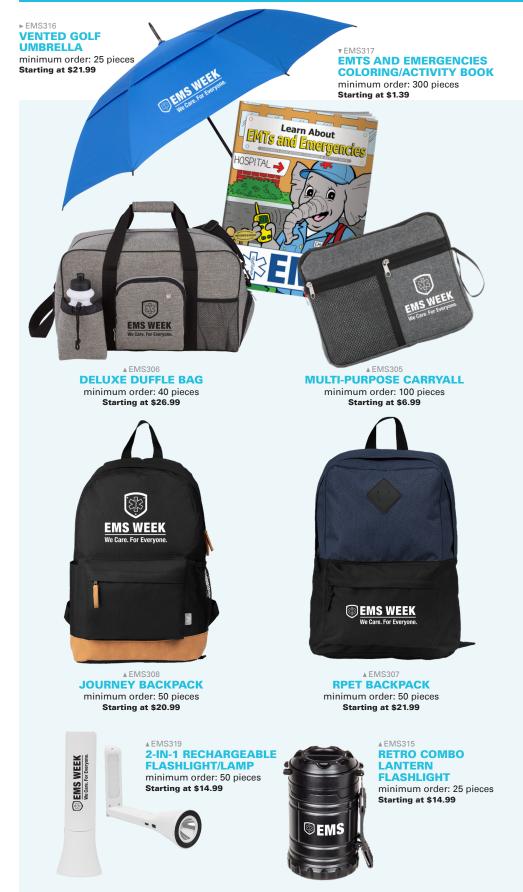

### MORE CHOICES - MINIMUM QUANTITY/BULK SAVINGS

Please go to our website to get the full product details including pricing, quantity and color choices.

### www.jimcolemanstore.com/acep

RECYCLED PLASTIC DUALTONE STRAWTUMBLER minimum order: 50 pieces Starting at \$10.99

▲ EMS304
PLAID INSULATED **COOLER BAG** 

minimum order: 30 pieces Starting at \$25.99

minimum order: 30 pieces Starting at \$20.99