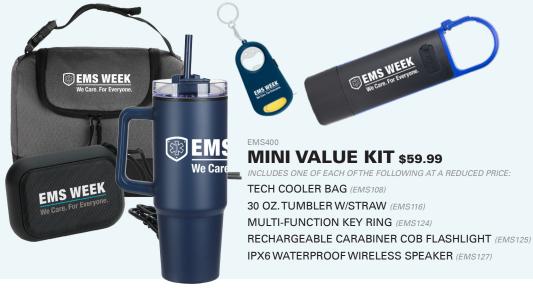

re offering special Value Pricing. Order early as supplies are limited.



COOLER BACKPACK\$16.99



DOUBLE POCKET BACKPACK \$19.99



**WEEKEND DUFFEL \$23.99** 



AEROLOFT™TECH ORGANIZER POUCH \$8.99



**TECH COOLER BAG \$16.99** 



**TOILETRY BAG \$16.99** 

May 18-24, 2025

# **DRINKWARE**



JOETUMBLER \$22.99



27 OZ. ALUMINUM BOTTLE W/ FLIP-TOP LID \$11.99



30 OZ. TUMBLER W/ STRAW \$13.99



SENSO® 30 OZ. VACUUM
INSULATED STAINLESS TRAVEL TUMBLER
\$18.99



▲EMS114 STADIUM CUP \$1.15









May 18-24, 2025

GIFTS & KITS



### **SCAN QR CODE**

CREDIT CARD visit www.jimcolemanstore.com/acep
PURCHASE ORDER orders@jimcolemanItd.com or fax to 847-963-8200
CUSTOMER SERVICE 847-963-8100 or service@jimcolemanItd.com
Prices subject to change, see website for most current pricing.







# **EMS WEEK**



May 18-24, 2025

### MORE CHOICES - MINIMUM QUANTITY/BULK SAVINGS

Please go to our website to get the full product details including pricing, quantity and color choices.

### www.jimcolemanstore.com/acep





RECYCLED PLASTIC DUALTONE STRAWTUMBLER minimum order: 50 pieces Starting at \$10.99

▲ EMS304
PLAID INSULATED **COOLER BAG** 

minimum order: 30 pieces Starting at \$25.99



minimum order: 30 pieces Starting at \$20.99



RECYCLED P.E.T.

**COOLER BAG** minimum order: 25 pieces Starting at \$12.49

▲ EMS301



▲ EMS303 **GREYSTONE COOLER BAG** 







▲ EMS302 **20-CAN COOLER** minimum order: 20 pieces

Starting at \$21.99



**■** EMS313 **STAINLESS WATER BOTTLE** minimum order: 24 pieces

Starting at \$15.99



**■** EMS310 **VALUE TUMBLER** 

minimum order