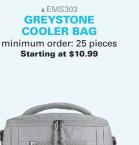

RECYCLED P.E.T.

**COOLER BAG** minimum order: 25 pieces Starting at \$12.49

▲ EMS301

▲ EMS303 **GREYSTONE COOLER BAG** 

▲ EMS302 **20-CAN COOLER** minimum order: 20 pieces

Starting at \$21.99

**■** EMS313 **STAINLESS WATER BOTTLE** minimum order: 24 pieces