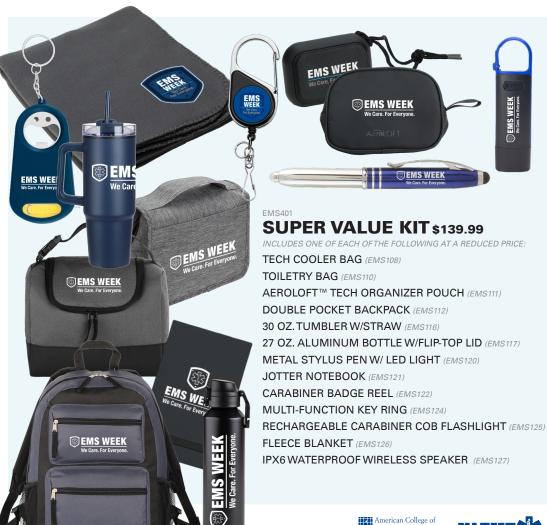

offering special Value Pricing. Order early as supplies are limited.



COOLER BACKPACK\$16.99



DOUBLE POCKET BACKPACK \$19.99



**WEEKEND DUFFEL \$23.99** 



AEROLOFT™TECH ORGANIZER POUCH \$8.99



**TECH COOLER BAG \$16.99** 



**TOILETRY BAG \$16.99** 

May 18-24, 2025

# **DRINKWARE**



JOETUMBLER \$22.99



27 OZ. ALUMINUM BOTTLE W/ FLIP-TOP LID \$11.99



30 OZ. TUMBLER W/ STRAW \$13.99



SENSO® 30 OZ. VACUUM
INSULATED STAINLESS TRAVEL TUMBLER
\$18.99



▲EMS114 STADIUM CUP \$1.15









May 18-24, 2025

GIFTS & KITS



### **SCAN QR CODE**

CREDIT CARD visit www.jimcolemanstore.com/acep
PURCHASE ORDER orders@jimcolemanItd.com or fax to 847-963-8200
CUSTOMER SERVICE 847-963-8100 or service@jimcolemanItd.com
Prices subject to change, see website for most current pricing.







# **EMS WEEK**



May 18-24, 2025

### MORE CHOICES - MINIMUM QUANTITY/BULK SAVINGS

Please go to our website to get the full product details including pricing, quantity and color choices.

### www.jimcolemanstore.com/acep





RECYCLED PLASTIC DUALTONE STRAWTUMBLER minimum order: 50 pieces Starting at \$10.99

▲ EMS304
PLAID INSULATED **COOLER BAG** 

minimum order: 30 pieces Starting at \$25.99



minimum order: 30 pieces Starting at \$20.99



RECYCLED P.E.T.

**COOLER BAG** minimum order: 25 pieces Starting at \$12.49

▲ EMS301



▲ EMS303 **GREYSTONE COOLER BAG** 







▲ EMS302 **20-CAN COOLER** minimum order: 20 pieces

Starting at \$21.99



**■** EMS313 **STAINLESS WATER BOTTLE** minimum order: 24 pieces

Starting at \$15.99



**■** EMS310 **VALUE TUMBLER** 

minimum order: