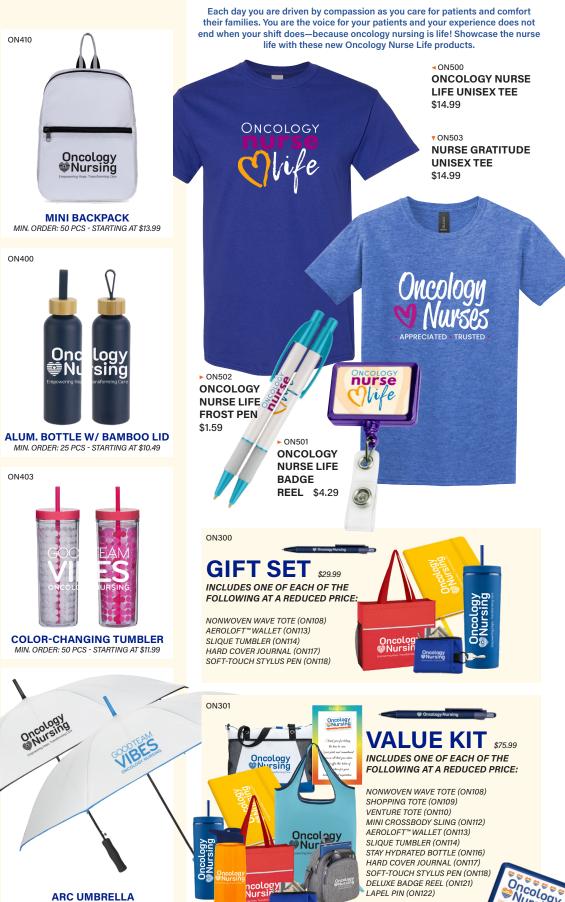

### **Empowering Hope, Transforming Care**

Oncology Nursing

**ARC UMBRELLA** MIN. ORDER: 25 PCS - STARTING AT \$16.99

ON201
ON TEAM CHAMELEON
TUMBLER
\$5.99

A ON200
ON TEAM TIE-DYED TEE
\$21,99

ON TEAM SWANKY<sup>TM</sup> STETHOSCOPE PEN \$2.59