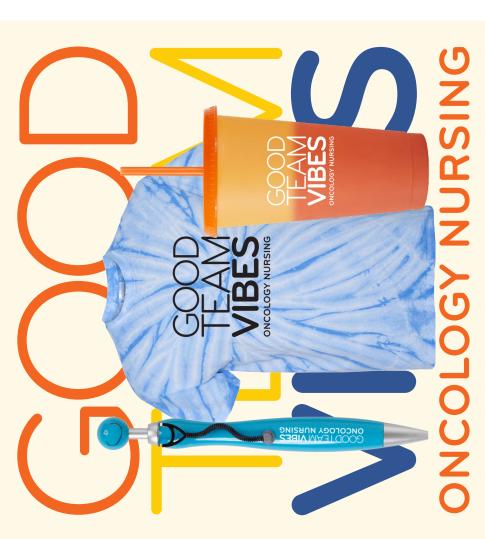

### **Empowering Hope, Transforming Care**

Oncology Nursing

**ARC UMBRELLA** MIN. ORDER: 25 PCS - STARTING AT \$16.99

ON201
ON TEAM CHAMELEON
TUMBLER
\$5.99

A ON200
ON TEAM TIE-DYED TEE
\$21,99

ON TEAM SWANKY<sup>TM</sup> STETHOSCOPE PEN \$2.59